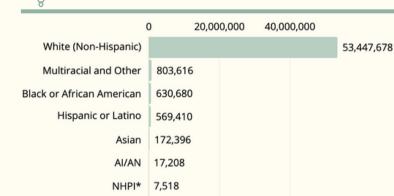

# HE ALO Indiana

6.811.752

Total Population of Indiana

7.518

Native Hawaiian and Pacific Islander (NHPI) (Alone or In Combination)\*

2,336

Native Hawaiian (NH) (Alone or In Combination)\*

1,596,071