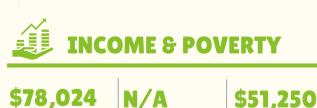

2021 160 Total NHPI\*

Households 36

NHPI\* Families with Children Households

3.43 Average NHPI\* Household Size

Median Household Income (2023)

63.902

Poverty Line

(2023)

#### NH\* Median Household Income (2021)

**NH\*** Persons

Line (2021)

**Below Poverty** 

N/A

NHPI\* Median Household Income (2021)